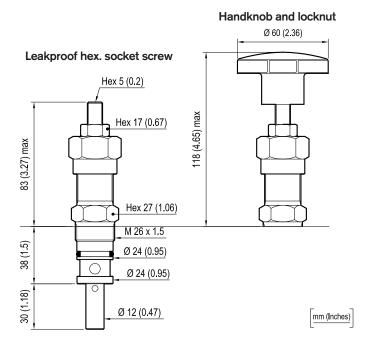

. 10µm (NAS 8) ISO 4406 19/17/14                                                            |
| Installation                       |                      | No restrictions                                                                                              |
| Other Technical Data               |                      | See data sheet RE 18350-50                                                                                   |
|                                    |                      |                                                                                                              |

(\*) at 80% of pressure setting

(\*\*) Only external seals for 10 valves

#### **Dimensions**

#### **OPTION**

Tamper resistant cap ordering code **11.04.23.003** R930000754 Mat. no.



## Ordering code



Note: Special settings available. Contact factory authorized representative for ordering code

(\*) minimum pressure setting intended with Q=5 l/min (1.3 gpm)

| Туре            | Material number |
|-----------------|-----------------|
| 041105039905000 | R930000117      |
| 041105039910000 | R930000119      |
| 041105039920000 | R901113620      |
| 041105049910000 | R930000121      |
| 041105049920000 | R930000122      |

| Туре | Material number |
|------|-----------------|
|      |                 |
|      |                 |
|      |                 |
|      |                 |
|      |                 |

Bosch Rexroth Oil Control S.p.A. Via Leonardo da Vinci 5 P.O. Box no. 5

41015 Nonantola - Modena, Italy

Tel. +39 059 887 611 Fax +39 059 547 848 cartridges@oil