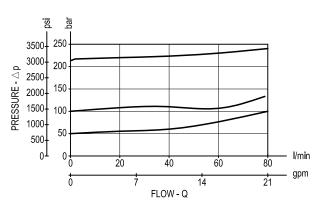

# Performance

### Technical data

| recrimedi data                     |                      |                                                                                                              |
|------------------------------------|----------------------|--------------------------------------------------------------------------------------------------------------|
| Max. operating pressure port 1 (P) | bar (psi)            | 250 (3600)                                                                                                   |
| Max. operating pressure port 2 (T) | bar (psi)            | 140 (2000)                                                                                                   |
| Max. flow                          | l/min. (gpm)         | 80 (21)                                                                                                      |
| Max. internal leakage (*)          | drops/min.           | 15                                                                                                           |
| Fluid temperature range            | °C (°F)              | -30 to 100 (-22 to 212)                                                                                      |
| Installation torque                | Nm (ft-lbs)          | 83-92 (61-68)                                                                                                |
| Weight                             | kg (lbs)             | 0.35 (0.77)                                                                                                  |
| Special cavity                     |                      | 009, see data sheet RE 18325-75                                                                              |
| Seal kit (**)                      | code<br>material no. | RG0009010000100<br>R930001694                                                                                |
| Fluids                             |                      | Mineral-based or synthetics with lubricating properties at viscosities of 10 to 500 mm <sup>2</sup> /s (cSt) |
| Filtration                         |                      | Nominal value max. 10µm (NAS 8) ISO 4406 19/17/14                                                            |
| Installation                       |                      | No restrictions                                                                                              |
| Other Technical Data               |                      | See data sheet RE 18350-50                                                                                   |
|                                    |                      |                                                                                                              |