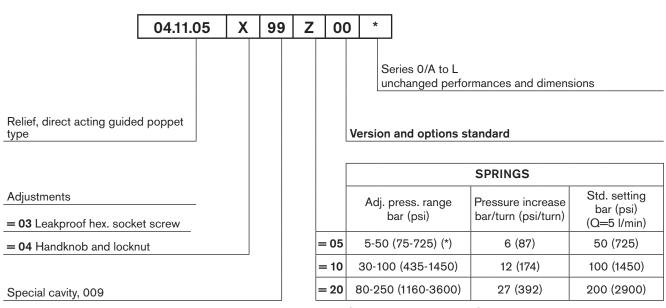

# Relief, direct acting guided poppet type

Special cavity, 009

**VS-80** 

04.11.05 - X - 99 - Z

## Ordering code

Note: Special settings available. Contact factory authorized representative for ordering code

(\*) minimum pressure setting intended with Q=5 l/min (1.3 gpm)

| Туре            | Material number |
|-----------------|-----------------|
| 041105039905000 | R930000117      |
| 041105039910000 | R930000119      |
| 041105039920000 | R901113620      |
| 041105049910000 | R930000121      |
| 041105049920000 | R930000122      |