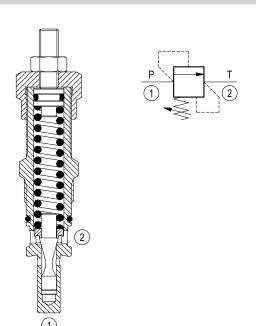

## **Description**

Flow is blocked from 1 to 2 until pressure increases to meet the selected valve setting, lifting the poppet from its seat and allowing relief flow through 2 to tank. Pressure at 2 is additive to the relief setting of the valve. The unique Bosch Rexroth Oil Control poppet design provides enhanced stability at all flows and pressures.

#### **Dimensions**